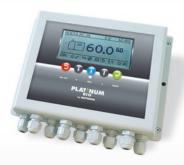

### 2 generation Fuzzy Logic Platinum Bio controller

The heart of the boiler is its controller. It is a specialised electronic system, which maintains constant boiler temperature by correspondingly dosing fuel and air, but also controlling the heating system of the whole building including: heating buffer, solarium system and 16 additional heating circuits.

#### The main automated options:

- boiler temperature
- burner temperature room temperature - option
- hot water temperature option
- central heating pump
- hot water pump
- two types of menus: main and advanced
- burner operation statistics
- automated fuel ignition
- choice of fuel: granules, oats, wood burner FL2 modulation
- supply and idle time
- menu language selection
- hot water programming
- facility heating programming GSM module

#### **Addition automation options:**

- CAN module (control depending on air conditions 3 x c.h. + sensors) solar collector control
- buffer control (accumulator container)
- energy saving mode, when a building is empty
- control of 16 heating circuits
- lambda probe module

Platinum Bio automation group allows to design and control the complete heating system of a building.