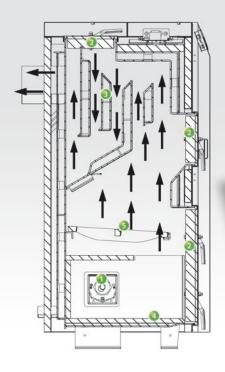

GSM module

Equipment

Boiler efficiency

eco

5 years + extension of warranty for 2 years

Ording to EN

- Platinum Bio burner with ceramics
- insulation ceramics
- 3 combustion gas rotator reduces temperature of the exhaust gas
- ceramic chamber
- grid for wood
- 6 fuel conveyor
- ontainer 298 I volume made of galvanised tin

The capacity of the equipment is adopted to the 4th climate zone of Poland (max. temperature

Type