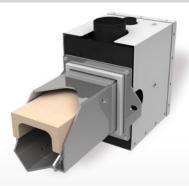

GSM module

Equipment

Boiler efficiency

eco

5 years + extension of warranty for 2 years

Ording to EN

- Platinum Bio burner with ceramics
- insulation ceramics
- 3 combustion gas rotator reduces temperature of the exhaust gas
- ceramic chamber
- grid for wood
- 6 fuel conveyor
- ontainer 298 I volume made of galvanised tin

#### **Burner Platinum Bio**

Economic engine of the whole system. Mechanically and technologically advanced element producing heat energy from granules. Durable, energy saving, reliable, low-noise device manufactured from fire and acid resistant steel and allows continuous and reliable operation for many years.

The equipment is designed to burn granules and oats. The burnt biomass, unlike burnt coal or oil, does not emit harmful gases into the atmosphere. By using renewable fuels everyone can fight the climate changes. It is manufactured of high quality materials and is additionally provided with a 3 year warranty, therefore exploitation costs can be reduced and trust in new technology can be raised.

2 generation Fuzzy Logic regulation technology reduces fuel consumption by 20% and reduces component wear off in comparison with competitive burners.

The main advantage of the burner is its simplicity in maintenance, comprising of filling of the main container with fuel and pressing the START button. In a few minutes the equipment will automatically ignite and will maintain constant water and room tempera-

The fuel tank is made of galvanised tin - tin galvanisation reduces corrosion of the fuel container.

If you prefer using wood, you need to select "wood" in the main controller of the heating boiler and the burner will automatically switch off and a ventilator will switch on.