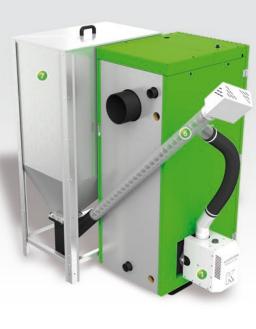

#### **Burner Platinum Bio**

Economic engine of the whole system. Mechanically and technologically advanced element producing heat energy from granules. Durable, energy saving, reliable, low-noise device manufactured from fire and acid resistant steel and allows continuous and reliable operation for many years.

The fuel tank is made of galvanised tin - tin galvanisation reduces corrosion of the fuel container.

If you prefer using wood, you need to select "wood" in the main controller of the heating boiler and the burner will automatically switch off and a ventilator will switch on.