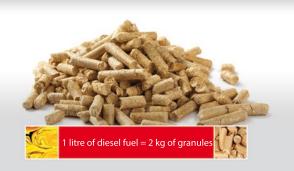

The equipment is designed to burn granules and oats. The burnt biomass, unlike burnt coal or oil, does not emit harmful gases into the atmosphere. By using renewable fuels everyone can fight the climate changes. It is manufactured of high quality materials and is additionally provided with a 3 year warranty, therefore exploitation costs can be reduced and trust in new technology can be raised.