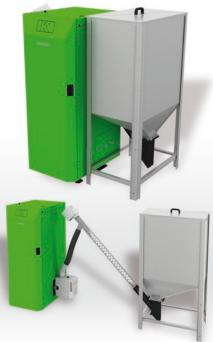

# Twin Bio

The true form of purism

GSM module

Equipment

Boiler efficiency

eco

5 years + extension of warranty for 2 years

Ording to EN

- Platinum Bio burner with ceramics
- insulation ceramics
- 3 combustion gas rotator reduces temperature of the exhaust gas
- ceramic chamber
- grid for wood
- 6 fuel conveyor
- ontainer 298 I volume made of galvanised tin

## Twin Bio

- doorstep delivery or delivery to a construction side
- warranty service and post-warranty service
- 5 year warranty with a possibility to extend it by 2 years
- authorised technician network all around Poland, machinery and spare part distribution network all around Poland

The fuel tank is made of galvanised tin - tin galvanisation reduces corrosion of the fuel container.

If you prefer using wood, you need to select "wood" in the main controller of the heating boiler and the burner will automatically switch off and a ventilator will switch on.