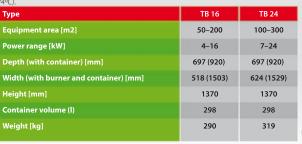

#### models [ kW ]

16 24

Fuel

pellet

pellet / oats

wood

Manufacturer

Boiler steel

The capacity of the equipment is adopted to the 4th climate zone of Poland (max. temperature

Type